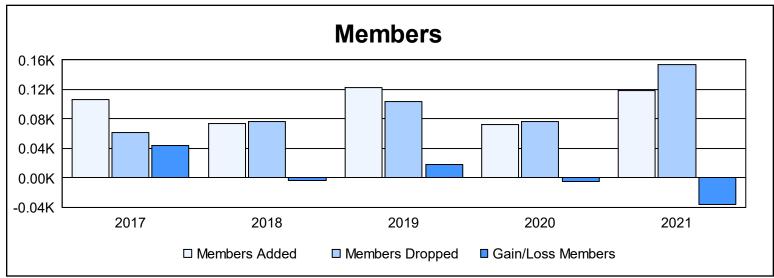

District 112 A As of June 2021 Cumulative

| Year      | New<br>Clubs | Dropped<br>Clubs | Gain/<br>Loss<br>Clubs | New<br>Members | Charter<br>Members | Reinstate<br>Members | Transfer<br>Members | Total<br>Member<br>Added | Total<br>Members<br>Dropped | Gain/<br>Loss<br>Members |
|-----------|--------------|------------------|------------------------|----------------|--------------------|----------------------|---------------------|--------------------------|-----------------------------|--------------------------|
| 2016-2017 | 0            | 0                | 0                      | 98             | 1                  | 2                    | 5                   | 106                      | 62                          | 44                       |
| 2017-2018 | 1            | 0                | 1                      | 48             | 26                 | 0                    | 0                   | 74                       | 77                          | -3                       |
| 2018-2019 | 1            | 0                | 1                      | 90             | 26                 | 2                    | 4                   | 122                      | 104                         | 18                       |
| 2019-2020 | 0            | 0                | 0                      | 70             | 1                  | 0                    | 1                   | 72                       | 77                          | -5                       |
| 2020-2021 | 0            | 0                | 0                      | 30             | 10                 | 78                   | 0                   | 118                      | 154                         | -36                      |
| Average   | 0            | 0                | 0                      | 67             | 13                 | 16                   | 2                   | 98                       | 95                          | 4                        |