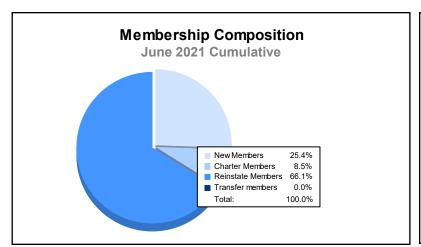

District 112 A As of June 2021 Cumulative

| Year      | New<br>Clubs | Dropped<br>Clubs | Gain/<br>Loss<br>Clubs | New<br>Members | Charter<br>Members | Reinstate<br>Members | Transfer<br>Members | Total<br>Member<br>Added | Total<br>Members<br>Dropped | Gain/<br>Loss<br>Members |
|-----------|--------------|------------------|------------------------|----------------|--------------------|----------------------|---------------------|--------------------------|-----------------------------|--------------------------|
| 2016-2017 | 0            | 0                | 0                      | 98             | 1                  | 2                    | 5                   | 106                      | 62                          | 44                       |
| 2017-2018 | 1            | 0                | 1                      | 48             | 26                 | 0                    | 0                   | 74                       | 77                          | -3                       |
| 2018-2019 | 1            | 0                | 1                      | 90             | 26                 | 2                    | 4                   | 122                      | 104                         | 18                       |
| 2019-2020 | 0            | 0                | 0                      | 70             | 1                  | 0                    | 1                   | 72                       | 77                          | -5                       |
| 2020-2021 | 0            | 0                | 0                      | 30             | 10                 | 78                   | 0                   | 118                      | 154                         | -36                      |
| Average   | 0            | 0                | 0                      | 67             | 13                 | 16                   | 2                   | 98                       | 95                          | 4                        |