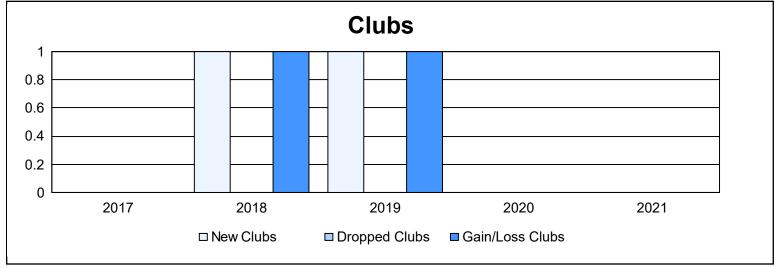

District 112 A As of June 2021 Cumulative

| Year      | New<br>Clubs | Dropped<br>Clubs | Gain/<br>Loss<br>Clubs | New<br>Members | Charter<br>Members | Reinstate<br>Members | Transfer<br>Members | Total<br>Member<br>Added | Total<br>Members<br>Dropped | Gain/<br>Loss<br>Members |
|-----------|--------------|------------------|------------------------|----------------|--------------------|----------------------|---------------------|--------------------------|-----------------------------|--------------------------|
| 2016-2017 | 0            | 0                | 0                      | 98             | 1                  | 2                    | 5                   | 106                      | 62                          | 44                       |
| 2017-2018 | 1            | 0                | 1                      | 48             | 26                 | 0                    | 0                   | 74                       | 77                          | -3                       |
| 2018-2019 | 1            | 0                | 1                      | 90             | 26                 | 2                    | 4                   | 122                      | 104                         | 18                       |
| 2019-2020 | 0            | 0                | 0                      | 70             | 1                  | 0                    | 1                   | 72                       | 77                          | -5                       |
| 2020-2021 | 0            | 0                | 0                      | 30             | 10                 | 78                   | 0                   | 118                      | 154                         | -36                      |
| Average   | 0            | 0                | 0                      | 67             | 13                 | 16                   | 2                   | 98                       | 95                          | 4                        |